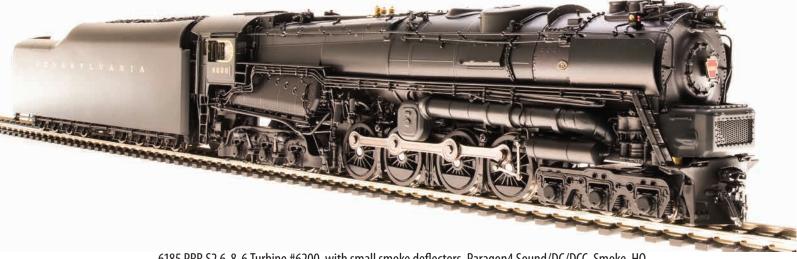

#### PRR S2 Turbine, HO

MSRP: 874.99 / MAP: 743.74

**Announced:** 8-2-2022 **ARRIVING:** Dec 2022 **ORDER BY:** 09-22-22

For full features and details, click to:

https://www.broadway-limited.com/prrs26-8-6turbine-2.aspx

6186 PRR S2 6-8-6 Turbine #6200, with large smoke deflectors, Paragon4 Sound/DC/DCC, Smoke, HO

6187 PRR S2 6-8-6 Turbine, Unlettered, Painted Brass, w/ Large Smoke Deflectors, Paragon4 Sound/DC/DCC, Smoke, HO