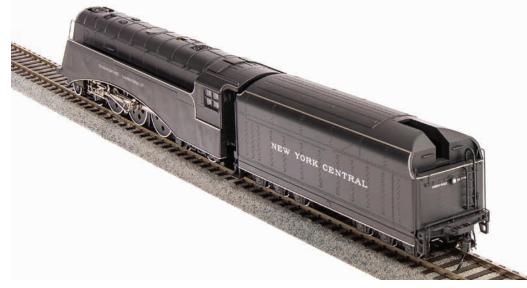

#### NYC Commodore Vanderbilt Hudson, HO

For full features and details, click to:

Announced: 8-2-2022 ARRIVING: Dec 2022

**ORDER BY:** 09-22-22

MSRP: 599.99 / MAP: 479.99

https://www.broadway-limited.com/paragon4nyccommodorevanderbilthudson.aspx

\*\*\*ALL PRIOR RESERVATIONS AUTOMATICALLY <u>CANCELED</u>. PLEASE RESERVE DESIRED

**QUANTITIES BY NEW DEADLINE.\*\*\*** 

2840 NYC Commodore Vanderbilt Hudson, #5344, Spoked Drivers, Paragon4 Sound/DC/DCC, Smoke, HO

2841 NYC Commodore Vanderbilt Hudson, #5344, Disc Drivers, Paragon4 Sound/DC/DCC, Smoke, HO 2842 NYC Commodore Vanderbilt Hudson, Unlettered, Disc Drivers, Paragon4 Sound/DC/DCC, Smoke, HO

LOOK!

With prototypically accurate surface contouring

# NYC Commodore Vanderbilt Hudson, HO

foatures and details click to:

MSRP: 599.99 / MAP: 479.99

**Announced:** 8-2-2022 **ARRIVING:** Dec 2022 **ORDER BY:** 09-22-22

For full features and details, click to:

https://www.broadway-limited.com/paragon4nyccommodorevanderbilthudson.aspx

\*\*\*ALL PRIOR RESERVATIONS AUTOMATICALLY CANCELED. PLEASE RESERVE DESIRED

**QUANTITIES BY NEW DEADLINE.\*\*\*** 