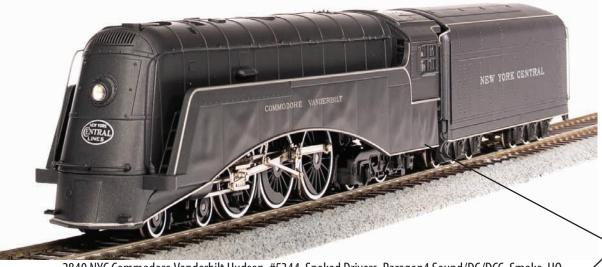

#### NYC Commodore Vanderbilt Hudson, HO

For full features and details, click to:

Announced: 8-2-2022 ARRIVING: Dec 2022

**ORDER BY:** 09-22-22

MSRP: 599.99 / MAP: 479.99

https://www.broadway-limited.com/paragon4nyccommodorevanderbilthudson.aspx

\*\*\*ALL PRIOR RESERVATIONS AUTOMATICALLY <u>CANCELED</u>. PLEASE RESERVE DESIRED

**QUANTITIES BY NEW DEADLINE.\*\*\*** 

2840 NYC Commodore Vanderbilt Hudson, #5344, Spoked Drivers, Paragon4 Sound/DC/DCC, Smoke, HO

2841 NYC Commodore Vanderbilt Hudson, #5344, Disc Drivers, Paragon4 Sound/DC/DCC, Smoke, HO 2842 NYC Commodore Vanderbilt Hudson, Unlettered, Disc Drivers, Paragon4 Sound/DC/DCC, Smoke, HO

LOOK!

With prototypically accurate surface contouring