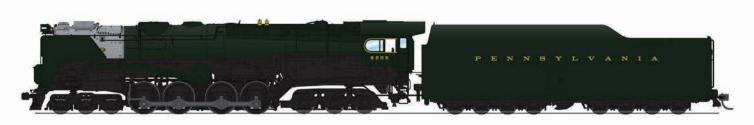

#### PRR S2 Turbine, HO

MSRP: 874.99 / MAP: 743.74

**Announced:** 8-2-2022 **ARRIVING:** Dec 2022 **ORDER BY:** 09-22-22

For full features and details, click to:

https://www.broadway-limited.com/prrs26-8-6turbine-2.aspx

6184 PRR S2 6-8-6 Turbine #6200, as-built version, Paragon4 Sound/DC/DCC, Smoke, HO

6185 PRR S2 6-8-6 Turbine #6200, with small smoke deflectors, Paragon4 Sound/DC/DCC, Smoke, HO