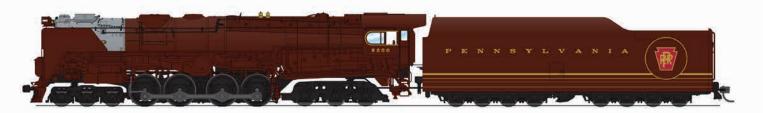

6188 PRR S2 6-8-6 Turbine #6200, Tuscan Red w/ 5-Stripes, w/ Large Smoke Deflectors, Paragon4 Sound/DC/DCC, Smoke, HO (Fantasy Paint Scheme)