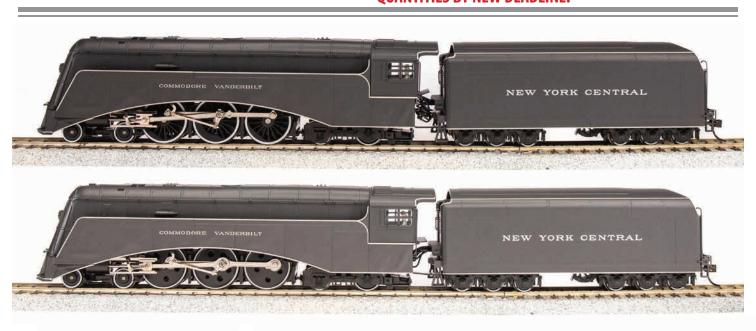

\*\*\*ALL PRIOR RESERVATIONS AUTOMATICALLY <u>CANCELED</u>. PLEASE RESERVE DESIRED

**QUANTITIES BY NEW DEADLINE.\*\*\*** 

2840 NYC Commodore Vanderbilt Hudson, #5344, Spoked Drivers, Paragon4 Sound/DC/DCC, Smoke, HO

2841 NYC Commodore Vanderbilt Hudson, #5344, Disc Drivers, Paragon4 Sound/DC/DCC, Smoke, HO 2842 NYC Commodore Vanderbilt Hudson, Unlettered, Disc Drivers, Paragon4 Sound/DC/DCC, Smoke, HO

LOOK!

With prototypically accurate surface contouring