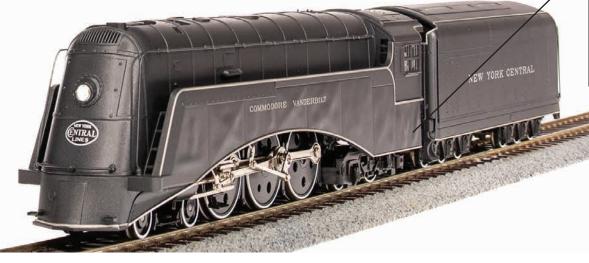

# NYC Commodore Vanderbilt Hudson, HO

foatures and details click to:

MSRP: 599.99 / MAP: 479.99

**Announced:** 8-2-2022 **ARRIVING:** Dec 2022 **ORDER BY:** 09-22-22

For full features and details, click to:

https://www.broadway-limited.com/paragon4nyccommodorevanderbilthudson.aspx

\*\*\*ALL PRIOR RESERVATIONS AUTOMATICALLY CANCELED. PLEASE RESERVE DESIRED

**QUANTITIES BY NEW DEADLINE.\*\*\*** 