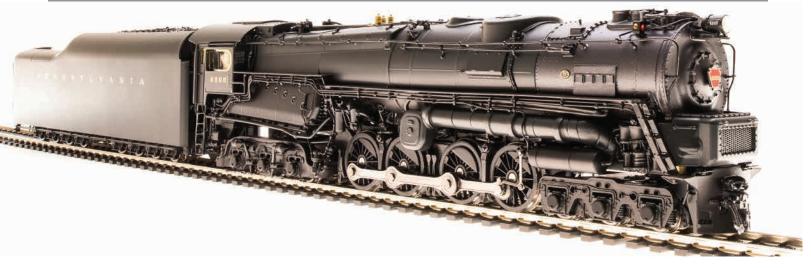

#### PRR S2 Turbine, HO

MSRP: 874.99 / MAP: 743.74

**Announced:** 8-2-2022 **ARRIVING:** Dec 2022 **ORDER BY:** 09-22-22

For full features and details, click to:

https://www.broadway-limited.com/prrs26-8-6turbine-2.aspx

6184 PRR S2 6-8-6 Turbine #6200, as-built version, Paragon4 Sound/DC/DCC, Smoke, HO

6185 PRR S2 6-8-6 Turbine #6200, with small smoke deflectors, Paragon4 Sound/DC/DCC, Smoke, HO