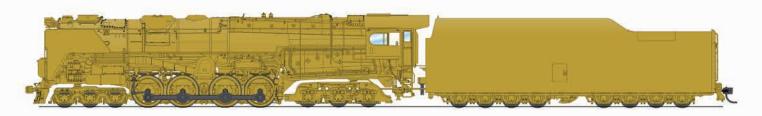

6186 PRR S2 6-8-6 Turbine #6200, with large smoke deflectors, Paragon4 Sound/DC/DCC, Smoke, HO

6187 PRR S2 6-8-6 Turbine, Unlettered, Painted Brass, w/ Large Smoke Deflectors, Paragon4 Sound/DC/DCC, Smoke, HO