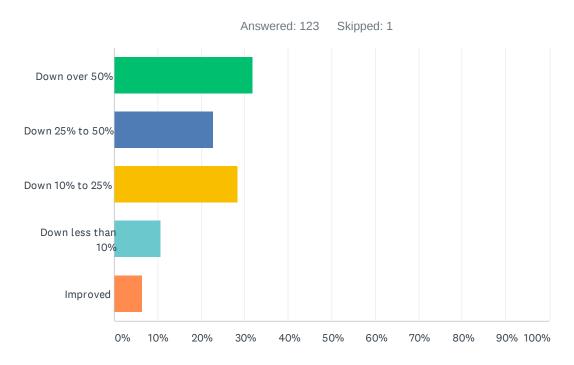

## Q5 What has been the impact of the coronavirus outbreak to product orders?

| ANSWER CHOICES         | RESPONSES |    |
|------------------------|-----------|----|
| Down over 50%          | 31.71%    | 39 |
| Down 25% to 50%        | 22.76%    | 28 |
| Down 10% to 25%        | 28.46%    | 35 |
| Down less than 10%     | 10.57%    | 13 |
| Improved               | 6.50%     | 8  |
| Total Respondents: 123 |           |    |