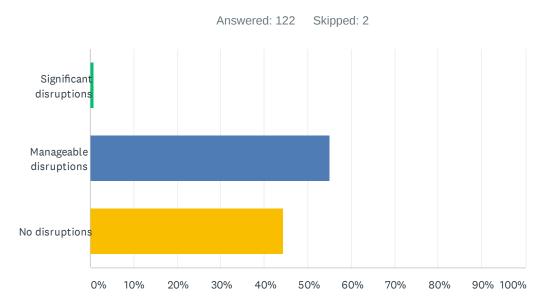

## Q7 Is your company facing logistics disruptions?

| ANSWER CHOICES          | RESPONSES |    |
|-------------------------|-----------|----|
| Significant disruptions | 0.82%     | 1  |
| Manageable disruptions  | 54.92%    | 67 |
| No disruptions          | 44.26%    | 54 |
| Total Respondents: 122  |           |    |