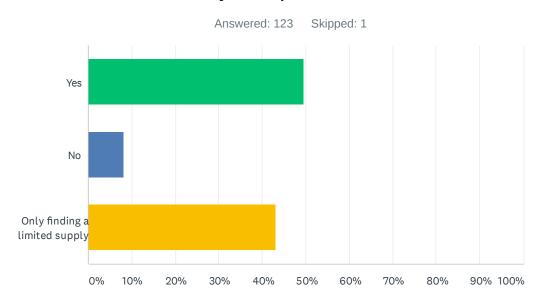

# Q11 Is your company finding the needed personal protective equipment for your operations?

| ANSWER CHOICES                | RESPONSES |    |
|-------------------------------|-----------|----|
| Yes                           | 49.59%    | 61 |
| No                            | 8.13%     | 10 |
| Only finding a limited supply | 43.09%    | 53 |
| Total Respondents: 123        |           |    |