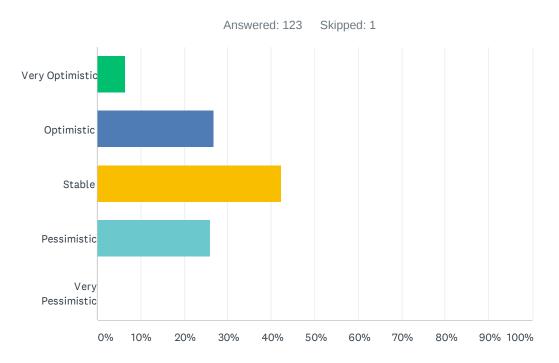

## Q2 What is your outlook for the health of your business in the next 6-12 months?

| ANSWER CHOICES         | RESPONSES |    |
|------------------------|-----------|----|
| Very Optimistic        | 6.50%     | 8  |
| Optimistic             | 26.83%    | 33 |
| Stable                 | 42.28%    | 52 |
| Pessimistic            | 26.02%    | 32 |
| Very Pessimistic       | 0.00%     | 0  |
| Total Respondents: 123 |           |    |