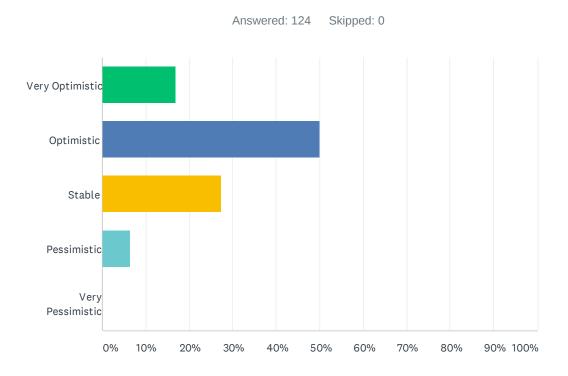

## Q3 What is your outlook for the health of your business in the next 18-24 months?

| ANSWER CHOICES         | RESPONSES |    |
|------------------------|-----------|----|
| Very Optimistic        | 16.94%    | 21 |
| Optimistic             | 50.00%    | 62 |
| Stable                 | 27.42%    | 34 |
| Pessimistic            | 6.45%     | 8  |
| Very Pessimistic       | 0.00%     | 0  |
| Total Respondents: 124 |           |    |