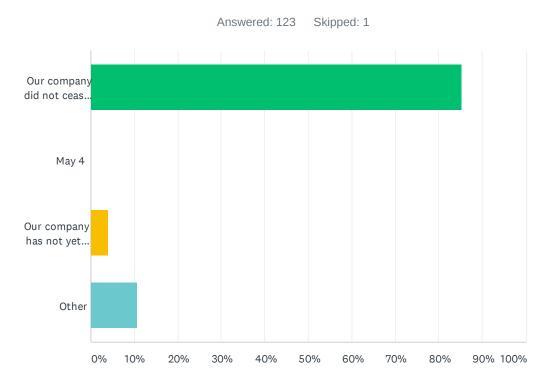

## Q4 When did your company resume business operations?

| ANSWER CHOICES                              | RESPONSES |     |
|---------------------------------------------|-----------|-----|
| Our company did not cease operations        | 85.37%    | 105 |
| May 4                                       | 0.00%     | 0   |
| Our company has not yet restarted operation | 4.07%     | 5   |
| Other                                       | 10.57%    | 13  |
| Total Respondents: 123                      |           |     |