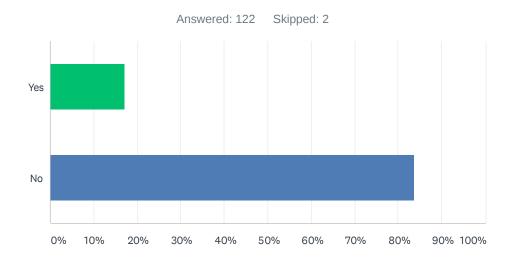

Q12 Has your company shifted production to meet demands for personal protective equipment or other medical or safety equipment related to the coronavirus outbreak?

| ANSWER CHOICES         | RESPONSES  |  |
|------------------------|------------|--|
| Yes                    | 17.21% 21  |  |
| No                     | 83.61% 102 |  |
| Total Respondents: 122 |            |  |