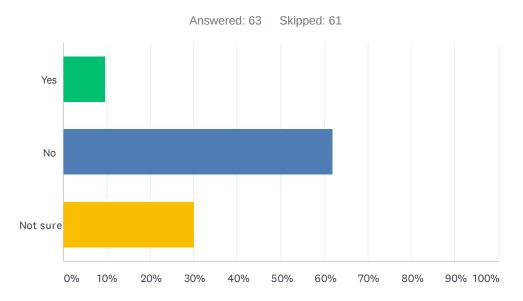

Q13 If your company has shifted production, will you continue to manufacture these items once the COVID-19 pandemic is over?

| ANSWER CHOICES        | RESPONSES |    |
|-----------------------|-----------|----|
| Yes                   | 9.52%     | 6  |
| No                    | 61.90%    | 39 |
| Not sure              | 30.16%    | 19 |
| Total Respondents: 63 |           |    |