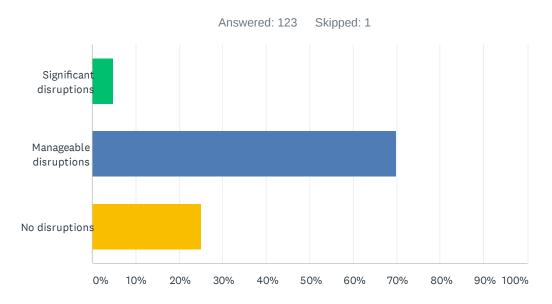

## Q6 Is your company facing supply chain disruptions due to the coronavirus outbreak?

| ANSWER CHOICES          | RESPONSES |    |
|-------------------------|-----------|----|
| Significant disruptions | 4.88%     | 6  |
| Manageable disruptions  | 69.92%    | 86 |
| No disruptions          | 25.20%    | 31 |
| Total Respondents: 123  |           |    |