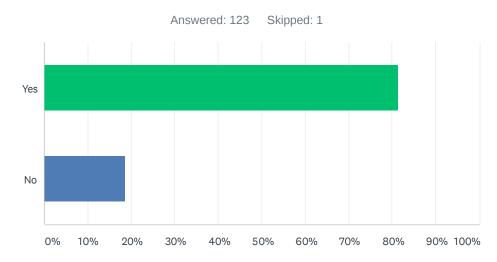

# Q14 Has your business filed for federal assistance – either the PPP loan or disaster recovery loans?

| ANSWER CHOICES         | RESPONSES  |
|------------------------|------------|
| Yes                    | 81.30% 100 |
| No                     | 18.70% 23  |
| Total Respondents: 123 |            |