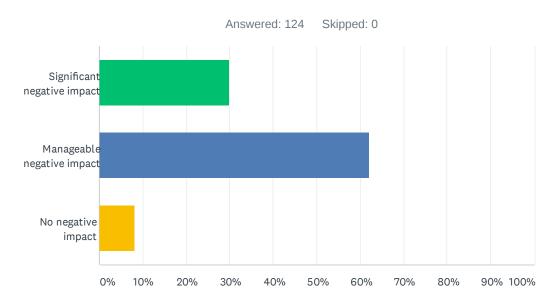

## Q8 Has your company faced a negative financial impact from the coronavirus outbreak?

| ANSWER CHOICES              | RESPONSES |    |
|-----------------------------|-----------|----|
| Significant negative impact | 29.84%    | 37 |
| Manageable negative impact  | 62.10%    | 77 |
| No negative impact          | 8.06%     | 10 |
| Total Respondents: 124      |           |    |