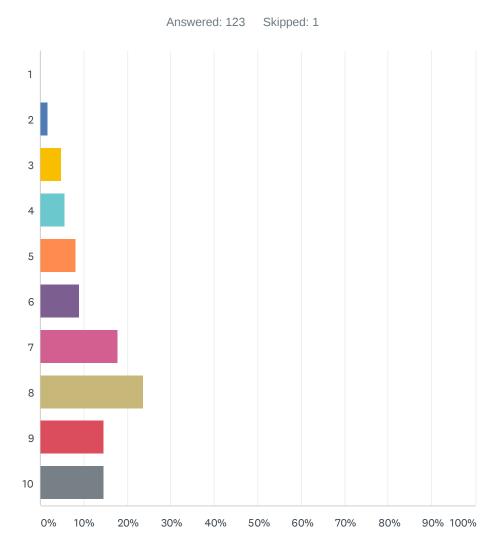

Q1 On a scale of 1-10, how optimistic are you about your future operations? (1 being the least optimistic and 10 being the most optimistic)

| ANSWER CHOICES         | RESPONSES |    |
|------------------------|-----------|----|
| 1                      | 0.00%     | 0  |
| 2                      | 1.63%     | 2  |
| 3                      | 4.88%     | 6  |
| 4                      | 5.69%     | 7  |
| 5                      | 8.13%     | 10 |
| 6                      | 8.94%     | 11 |
| 7                      | 17.89%    | 22 |
| 8                      | 23.58%    | 29 |
| 9                      | 14.63%    | 18 |
| 10                     | 14.63%    | 18 |
| Total Respondents: 123 |           |    |