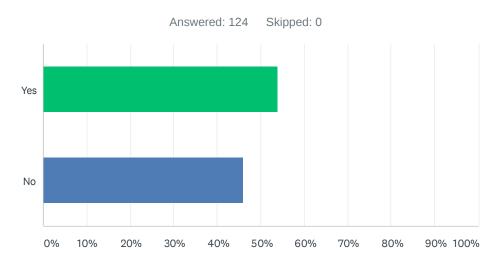

## Q9 Has your company reduced workforce or reduced hours because of the coronavirus outbreak?

| ANSWER CHOICES         | RESPONSES |    |
|------------------------|-----------|----|
| Yes                    | 54.03%    | 67 |
| No                     | 45.97%    | 57 |
| Total Respondents: 124 |           |    |