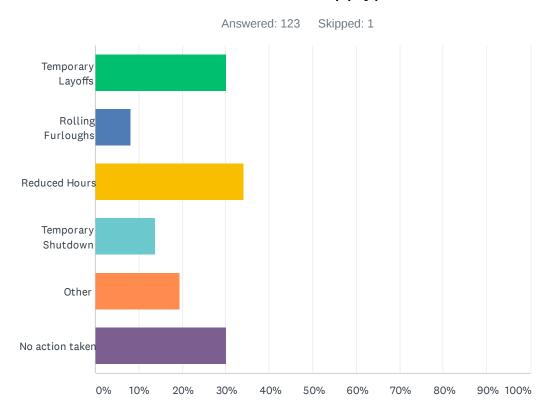

# Q10 What actions related to your workforce have been taken (please check all that apply)?

| ANSWER CHOICES         | RESPONSES |    |
|------------------------|-----------|----|
| Temporary Layoffs      | 30.08%    | 37 |
| Rolling Furloughs      | 8.13%     | 10 |
| Reduced Hours          | 34.15%    | 42 |
| Temporary Shutdown     | 13.82%    | 17 |
| Other                  | 19.51%    | 24 |
| No action taken        | 30.08%    | 37 |
| Total Respondents: 123 |           |    |